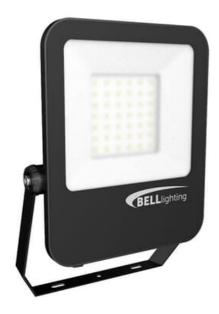

# 30W Skyline Vigor Polycarbonate Marine Grade LED Floodlight - 4000K

The Skyline Vigor LED Floodlight is a genuine all-rounder. Its polycarbonate construction enables this floodlight to be used in the harshest environments. Ideal for coastal locations and available in both 20W & 30W, with and without PIR.

- Genuine replacement for Halogen Floodlight
- Super slim compact design
- Suitable for coastal areas
- Anti-Corrosive Polycarbonate construction with 316 Stainless Steel bracket, screws, fixings and toughened glass lens
- Average 8M detection range for PIR Floods