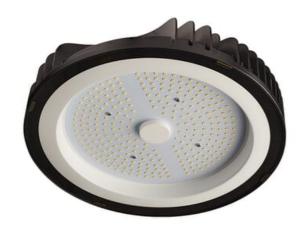

## 100/150/200W Illumina Muto LED Switchable High Bay - 120° Lens, 4000K

The Illumina Muto is our most cost-effective LED High Bay to date. Perfect for all warehouses and factories of any size due to its wattage switchable functionality. This genuine replacement for Metal Halide or Sodium lighting offers 120 lumens per watt and a 3-year guarantee.

- 100/150/200 Wattage Switchable
- 120 lm/W
- Genuine Replacement for 150/250/400W Metal Halide or Sodium
- Perfect for warehousing, large retail and factories
- 120° Beam Angle