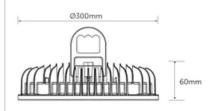

Switching Cycles 30,000

Frequency (Hz) 50/60

LED Drive Current 900 mA

Energy Consumption

(kWh/1000h)

IP Rating IP65

**Dimensions** 

Height 60 mm

Diameter 300 mm

E: sales@belllighitng.co.uk

T: 01924 893380