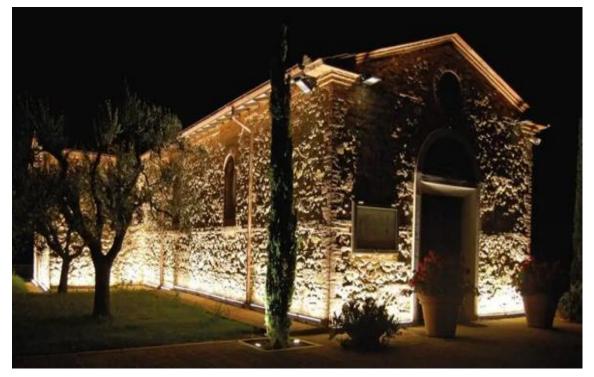

## 8. Application

The panoramic floodlighting of internal and external walls of lighting projects, commercial places, stages, conference rooms, display lights, ancient buildings, cultural squares, elevated overpasses, building facades, architectural landmarks, etc. Landscape building body, outdoor square. Landscape objects and walls