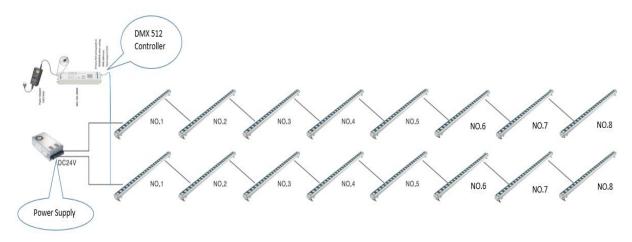

## 6. Connection

- . RGBW 24W, the Max of each circuit can be 8 pieces in Series.
- . RGBW 36W, the Max of each circuit can be 6 pieces in Series.
- . RGBW 48W, the Max of each circuit can be 4 pieces in Series.