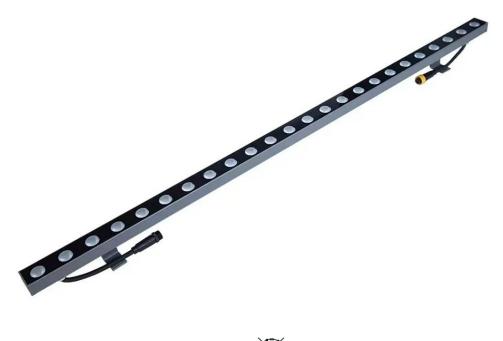

#### 1. Description

DMX512 RGBW Wall washer lights are lighting fixtures that "wash" a wall with light with RGBW in one LEDs and built-in DMX512 IC, rather than a focused beam of light. This indirect lighting is usually placed at the bottom of a wall or you can get wall mounted wall washer lights to cast a downward beam.

X4 LED Wall Washers Lights of UNO is designed with RGB+3000K LEDs with DMX512 controller which is perfect for feature lighting, providing an amazing colour wash effect to the outside or inside of buildings. They offer spectacular effects that 'get the party going' indoors in night clubs, bars, shows or events. Prestigious projects across the world building such as 5 Stars Hotel, Shopping Mall and Dubai Tower, have created impressive exteriors using X4 LED wall washers Lights from UNO.