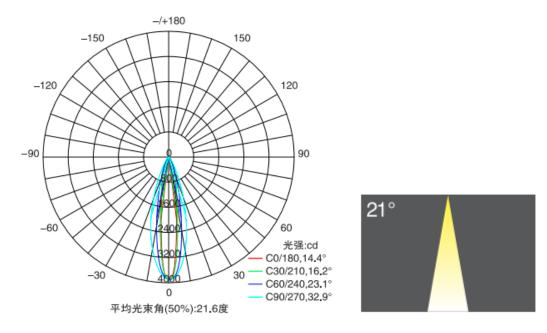

| 4000K,5000K,6000K) | ,4000K,5000K,6000K) | ,4000K,5000K,6000K) |
| Controller | DMX512, 4 Pixels, 16 Bits                                                  |                    |                     |                     |
| Size       | 1000mm x 36mm x 22mm (Height 60mm with Brackets), Length can be customised |                    |                     |                     |
| Materials  | Pure Aluminum                                                              | Pure Aluminum      | Pure Aluminum       | Pure Aluminum       |
|            | + tempered glass                                                           | + tempered glass   | + tempered glass    | + tempered glass    |

## 4. Dia Drawing



## 5. LUMINOUS INTENSITY DISTRIBUTION DIAGRAM



## 6. Connection



- . RGBW 24W, the Max of each circuit can be 8 pieces in Series.
- . RGBW 36W, the Max of each circuit can be 6 pieces in Series.
- . RGBW 48W, the Max of each circuit can be 4 pieces in Series.

## 7. Installation



## 8. Application

The panoramic floodlighting of internal and external walls of lighting projects, commercial places, stages, conference rooms, display lights, ancient buildings, cultural squares, elevated overpasses, building facades, architectural landmarks, etc. Landscape building body, outdoor square. Landscape objects and walls