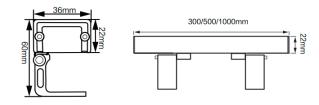

our     |                                                                            | 4000K,5000K,6000K) | ,4000K,5000K,6000K) | ,4000K,5000K,6000K) |
| Controller | DMX512, 4 Pixels, 16 Bits                                                  |                    |                     |                     |
| Size       | 1000mm x 36mm x 22mm (Height 60mm with Brackets), Length can be customised |                    |                     |                     |
| Materials  | Pure Aluminum                                                              | Pure Aluminum      | Pure Aluminum       | Pure Aluminum       |
|            | + tempered glass                                                           | + tempered glass   | + tempered glass    | + tempered glass    |

## 4. Dia Drawing



## 5. LUMINOUS INTENSITY DISTRIBUTION DIAGRAM



## 6. Connection



- . RGBW 24W, the Max of each circuit can be 8 pieces in Series.
- . RGBW 36W, the Max of each circuit can be 6 pieces in Series.
- . RGBW 48W, the Max of each circuit can be 4 pieces in Series.

## 7. Installation



## 8. Application

The panoramic floodlighting of internal and external walls of lighting projects, commercial places, stages, conference rooms, display lights, ancient buildings, cultural squares, elevated overpasses, building facades, architectural landmarks, etc. Landscape building body, outdoor square. Landscape objects and walls