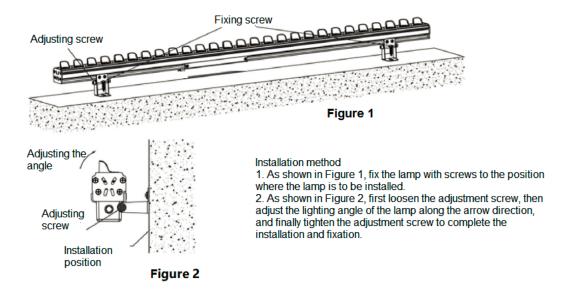

|
| Size       | 1000mm x 36mm x 22mm (Height 60mm with Brackets), Length can be customised |                    |                     |                     |
| Materials  | Pure Aluminum                                                              | Pure Aluminum      | Pure Aluminum       | Pure Aluminum       |
|            | + tempered glass                                                           | + tempered glass   | + tempered glass    | + tempered glass    |

## 4. Dia Drawing



## 5. LUMINOUS INTENSITY DISTRIBUTION DIAGRAM



## 6. Connection



- . RGBW 24W, the Max of each circuit can be 8 pieces in Series.
- . RGBW 36W, the Max of each circuit can be 6 pieces in Series.
- . RGBW 48W, the Max of each circuit can be 4 pieces in Series.

## 7. Installation



## 8. Application

The panoramic floodlighting of internal and external walls of lighting projects, commercial places, stages, conference rooms, display lights, ancient buildings, cultural squares, elevated overpasses, building facades, architectural landmarks, etc. Landscape building body, outdoor square. Landscape objects and walls